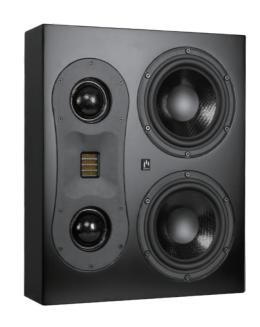

|                        | T65                          | T65S                        |
|------------------------|------------------------------|-----------------------------|
| Туре:                  | 3 Way Dual 6.5" Main Speaker | 3 Way 5 drivers Sealed box  |
| Tweeter:               | 1 x AMT Tweeter              | 1 x AMT Tweeter             |
| Midrange:              | 2 x 2" Soft-Dome Midrange    | 2 x 2" Soft-Dome Midrange   |
| Woofer:                | 2 x 6.5" Curv® Cone Woofers  | 2 x 6.5" Curv® Cone Woofers |
| Frequency Response:    | 35-35000 Hz                  | 65-35000 Hz                 |
| Impedance:             | 4 ohm                        | 4 ohm                       |
| Sensitivity(2.83V/1M): | 94 dB                        | 94 dB                       |
| Power Handling:        | 500W Short Term              | 500W Short Term             |
|                        | 250W Long Term               | 250W Long Term              |
| Product Dimensions:    | 17" H x 14" W x 8.7" D       | 17" H x 14" W x 4.3" D      |
|                        | 430mm H x 360mm W x 220mm D  | 430mm H x 360mm W x 110mm D |
| Product Weight:        | 33 lbs/ 15 Kg                | 26.5 lbs/ 12 Kg             |
|                        |                              |                             |

|                        | T80W                          | T65W                            |
|------------------------|-------------------------------|---------------------------------|
| Туре:                  | 3 Way Dual 8" In-Wall Speaker | 3 Way Dual 6.5" In-Wall Speaker |
| Tweeter:               | 1 x AMT Tweeter               | 1 x AMT Tweeter                 |
| Midrange:              | 2 x 2" Soft-Dome Midrange     | 2 x 2" Soft-Dome Midrange       |
| Woofer:                | 2 x 8" Curv® Cone Woofers     | 2x 6.5" Curv Cone Woofers       |
| Frequency Response:    | 60-35000 Hz                   | 65-35000 Hz                     |
| Impedance:             | 4 ohm                         | 4 ohm                           |
| Sensitivity(2.83V/1M): | 94 dB                         | 94 dB                           |
| Power Handling:        | 350W Short Term               | 500W Short Term                 |
|                        | 700W Long Term                | 250W Long Term                  |
| Product Dimensions:    | 21" H x 17.3" W x 5.2" D      | 19" H x 16" W x 4.5" D          |
|                        | 540mm H x 440mm W x 132mm D   | 470mm H x 400mm W x 112mm D     |
| Product Weight:        | 40 lbs/18.2 Kg                | 31 lbs/14.2 Kg                  |
| Cut-out Dimensions:    | 20" H x 16" W x 5.1" D        | 17.2" H x 13.3" W x 4.3" D      |
|                        | 506mm H x 406mm W x 130mm D   | 436mm H x 336mm W x 110mm D     |
|                        |                               |                                 |