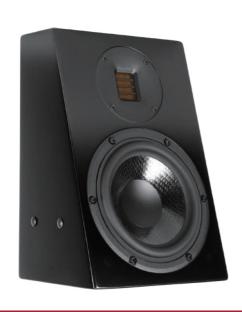

|                        | TC65                             | TS15                                |
|------------------------|----------------------------------|-------------------------------------|
| Туре:                  | 2 Way 6.5" Surroud Speaker       | Single 15" Passive Subwoofer        |
| Tweeter:               | 1 x AMT Tweeter                  | -                                   |
| Midrange:              | None                             | -                                   |
| Woofer:                | 1x 6.5" Curv® Cone Woofer        | 1x 15" Long-Throw Paper Cone Woofer |
| Frequency Response:    | 80-35000 Hz                      | 18-400 Hz (Depend on the AMP)       |
| Impedance:             | 4 ohm                            | 4 ohm                               |
| Sensitivity(2.83V/1M): | 88 dB                            | 88 dB 1m 1w / 121 dB 1m 1000w       |
| Power Handling:        | 200W Short Term                  | 750W Short Term                     |
|                        | 100W Long Term                   | 1500W Long Term                     |
| Product Dimensions:    | 12" H x 7.9" W x 6.7"/3.1" D     | 19.7" H x 19.7" W x 15.7" D         |
|                        | 305mm H x 200mm W x (170x80)mm D | 500mm H x 500mm W x 400mm D         |
| Product Weight:        | 11 lbs/ 5 Kg each                | 66 lbs/ 30 Kg                       |
|                        |                                  |                                     |