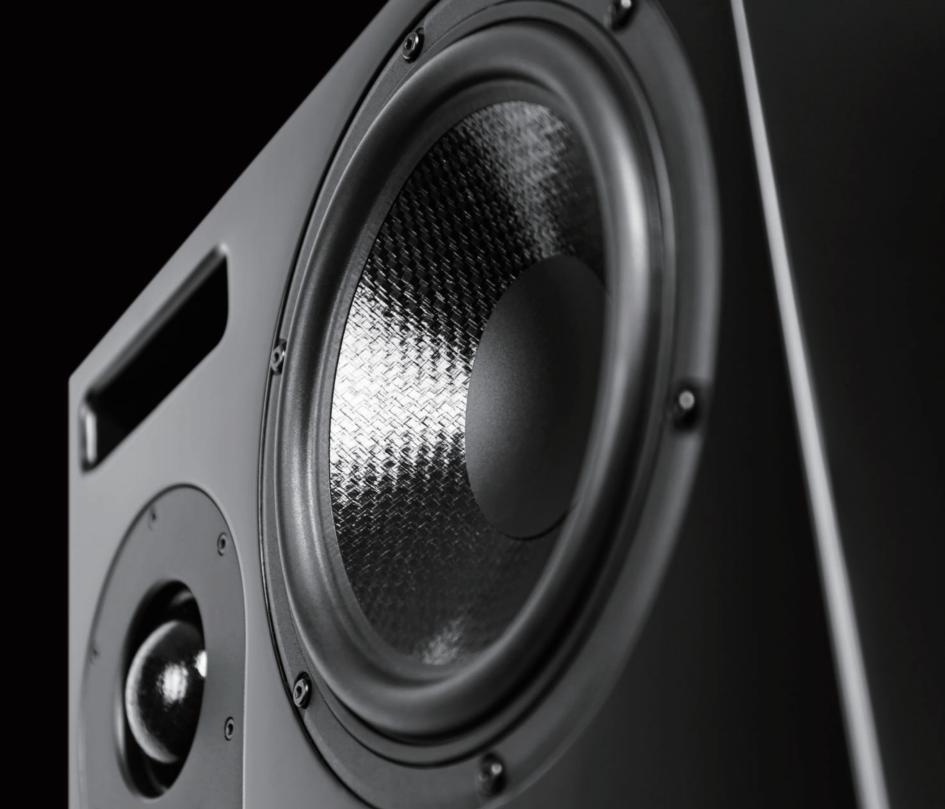

# **aperion**audio

Roll out the red carpet for the newest addition to the Aperion family - Theatrus - coming to a home theater near you! Theatrus brings home the fullsized Cinematic experience, engineered to perfection to produce impressive volume levels, without compromising high-resolution sound quality. Also designed for professional music studios and film production facilities, the Theatrus speakers are the evolution and next generation of Aperion engineering. The Theatrus line features the Aperion AMT Ribbon Tweeter, Dual Soft-Dome Mid-Range Drivers, and Dual Curv<sup>™</sup> Woofers all linked to a high-efficiency crossover network. Tailor the sound to your space with the speakers rear frequency adjustments for installation and placement behind screens - then relax, sit back and enjoy the show.

- Air Motion Tweeter
- Dual 2" Soft-Dome Midrange Drivers
- Dual 8" Curv Woofers
- Sound Adjustments

- Wall Mountable
- Lightweight Magnetic Grille
- Custom Tuned Cabinet
- Magnetic Rotatable Logo

|                        | T80                         | T80S                        |
|------------------------|-----------------------------|-----------------------------|
| Туре:                  | 3 Way Dual 8" Main Speaker  | 3 Way Dual 8" Slim Speaker  |
| Tweeter:               | 1 x AMT Tweeter             | 1 x AMT Tweeter             |
| Midrange:              | 2 x 2" Soft-Dome Midrange   | 2 x 2" Soft-Dome Midrange   |
| Woofer:                | 2 x 8" Curv® Cone Woofers   | 2 x 8" Curv Cone Woofers    |
| Frequency Response:    | 30-35000 Hz                 | 60-35000 Hz                 |
| Impedance:             | 4 ohm                       | 4 ohm                       |
| Sensitivity(2.83V/1M): | 94 dB                       | 94 dB                       |
| Power Handling:        | 700W Short Term             | 700W Short Term             |
|                        | 350W Long Term              | 350W Long Term              |
| Product Dimensions:    | 19.7" H x 15.7" W x 11.8" D | 19.7" H x 15.7" W x 5" D    |
|                        | 500mm H x 400mm W x 300mm D | 500mm H x 400mm W x 130mm D |
| Product Weight:        | 50 lbs/21.3 Kg              | 28.7 lbs/13 Kg              |