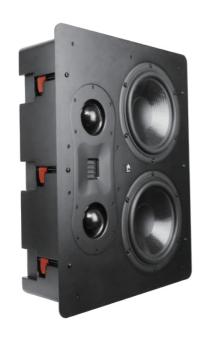

|                        | T80W                          | T65W                            |
|------------------------|-------------------------------|---------------------------------|
| Туре:                  | 3 Way Dual 8" In-Wall Speaker | 3 Way Dual 6.5" In-Wall Speaker |
| Tweeter:               | 1 x AMT Tweeter               | 1 x AMT Tweeter                 |
| Midrange:              | 2 x 2" Soft-Dome Midrange     | 2 x 2" Soft-Dome Midrange       |
| Woofer:                | 2 x 8" Curv® Cone Woofers     | 2x 6.5" Curv Cone Woofers       |
| Frequency Response:    | 60-35000 Hz                   | 65-35000 Hz                     |
| Impedance:             | 4 ohm                         | 4 ohm                           |
| Sensitivity(2.83V/1M): | 94 dB                         | 94 dB                           |
| Power Handling:        | 350W Short Term               | 500W Short Term                 |
|                        | 700W Long Term                | 250W Long Term                  |
| Product Dimensions:    | 21" H x 17.3" W x 5.2" D      | 19" H x 16" W x 4.5" D          |
|                        | 540mm H x 440mm W x 132mm D   | 470mm H x 400mm W x 112mm D     |
| Product Weight:        | 40 lbs/18.2 Kg                | 31 lbs/14.2 Kg                  |
| Cut-out Dimensions:    | 20" H x 16" W x 5.1" D        | 17.2" H x 13.3" W x 4.3" D      |
|                        | 506mm H x 406mm W x 130mm D   | 436mm H x 336mm W x 110mm D     |
|                        |                               |                                 |