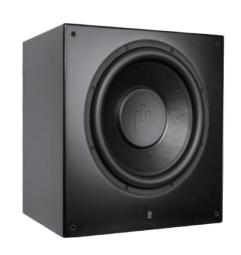

|                        | TC65                             | TS15                                |
|------------------------|----------------------------------|-------------------------------------|
| Туре:                  | 2 Way 6.5" Surroud Speaker       | Single 15" Passive Subwoofer        |
| Tweeter:               | 1 x AMT Tweeter                  | -                                   |
| Midrange:              | None                             | -                                   |
| Woofer:                | 1x 6.5" Curv® Cone Woofer        | 1x 15" Long-Throw Paper Cone Woofer |
| Frequency Response:    | 80-35000 Hz                      | 18-400 Hz (Depend on the AMP)       |
| Impedance:             | 4 ohm                            | 4 ohm                               |
| Sensitivity(2.83V/1M): | 88 dB                            | 88 dB 1m 1w / 121 dB 1m 1000w       |
| Power Handling:        | 200W Short Term                  | 750W Short Term                     |
|                        | 100W Long Term                   | 1500W Long Term                     |
| Product Dimensions:    | 12" H x 7.9" W x 6.7"/3.1" D     | 19.7" H x 19.7" W x 15.7" D         |
|                        | 305mm H x 200mm W x (170x80)mm D | 500mm H x 500mm W x 400mm D         |
| Product Weight:        | 11 lbs/ 5 Kg each                | 66 lbs/ 30 Kg                       |
|                        |                                  |                                     |