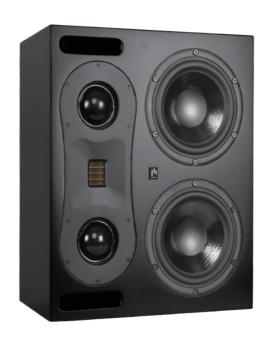

- Air Motion Tweeter
- Dual 2" Soft-Dome Midrange Drivers
- Dual 8" Curv Woofers
- Sound Adjustments

- Wall Mountable
- Lightweight Magnetic Grille
- Custom Tuned Cabinet
- Magnetic Rotatable Logo

|                        | T80                         | T80S                        |
|------------------------|-----------------------------|-----------------------------|
| Туре:                  | 3 Way Dual 8" Main Speaker  | 3 Way Dual 8" Slim Speaker  |
| Tweeter:               | 1 x AMT Tweeter             | 1 x AMT Tweeter             |
| Midrange:              | 2 x 2" Soft-Dome Midrange   | 2 x 2" Soft-Dome Midrange   |
| Woofer:                | 2 x 8" Curv® Cone Woofers   | 2 x 8" Curv Cone Woofers    |
| Frequency Response:    | 30-35000 Hz                 | 60-35000 Hz                 |
| Impedance:             | 4 ohm                       | 4 ohm                       |
| Sensitivity(2.83V/1M): | 94 dB                       | 94 dB                       |
| Power Handling:        | 700W Short Term             | 700W Short Term             |
|                        | 350W Long Term              | 350W Long Term              |
| Product Dimensions:    | 19.7" H x 15.7" W x 11.8" D | 19.7" H x 15.7" W x 5" D    |
|                        | 500mm H x 400mm W x 300mm D | 500mm H x 400mm W x 130mm D |
| Product Weight:        | 50 lbs/21.3 Kg              | 28.7 lbs/13 Kg              |

|                        | T65                          | T65S                        |
|------------------------|------------------------------|-----------------------------|
| Туре:                  | 3 Way Dual 6.5" Main Speaker | 3 Way 5 drivers Sealed box  |
| Tweeter:               | 1 x AMT Tweeter              | 1 x AMT Tweeter             |
| Midrange:              | 2 x 2" Soft-Dome Midrange    | 2 x 2" Soft-Dome Midrange   |
| Woofer:                | 2 x 6.5" Curv® Cone Woofers  | 2 x 6.5" Curv® Cone Woofers |
| Frequency Response:    | 35-35000 Hz                  | 65-35000 Hz                 |
| Impedance:             | 4 ohm                        | 4 ohm                       |
| Sensitivity(2.83V/1M): | 94 dB                        | 94 dB                       |
| Power Handling:        | 500W Short Term              | 500W Short Term             |
|                        | 250W Long Term               | 250W Long Term              |
| Product Dimensions:    | 17" H x 14" W x 8.7" D       | 17" H x 14" W x 4.3" D      |
|                        | 430mm H x 360mm W x 220mm D  | 430mm H x 360mm W x 110mm D |
| Product Weight:        | 33 lbs/ 15 Kg                | 26.5 lbs/ 12 Kg             |
|                        |                              |                             |