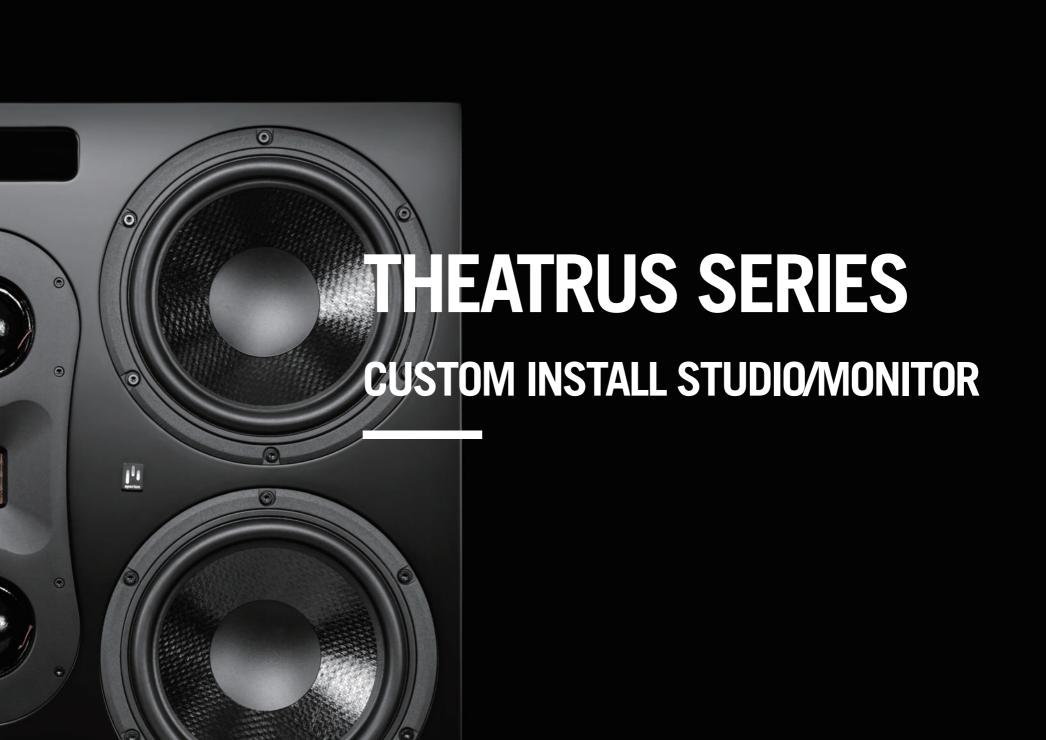

# **aperion**audio

Roll out the red carpet for the newest addition to the Aperion family - Theatrus - coming to a home theater near you! Theatrus brings home the fullsized Cinematic experience, engineered to perfection to produce impressive volume levels, without compromising high-resolution sound quality. Also designed for professional music studios and film production facilities, the Theatrus speakers are the evolution and next generation of Aperion engineering. The Theatrus line features the Aperion AMT Ribbon Tweeter, Dual Soft-Dome Mid-Range Drivers, and Dual Curv<sup>™</sup> Woofers all linked to a high-efficiency crossover network. Tailor the sound to your space with the speakers rear frequency adjustments for installation and placement behind screens - then relax, sit back and enjoy the show.

- Air Motion Tweeter
- Dual 2" Soft-Dome Midrange Drivers
- Dual 8" Curv Woofers
- Sound Adjustments

- Wall Mountable
- Lightweight Magnetic Grille
- Custom Tuned Cabinet
- Magnetic Rotatable Logo

|                        | T80                         | T80S                        |
|------------------------|-----------------------------|-----------------------------|
| Туре:                  | 3 Way Dual 8" Main Speaker  | 3 Way Dual 8" Slim Speaker  |
| Tweeter:               | 1 x AMT Tweeter             | 1 x AMT Tweeter             |
| Midrange:              | 2 x 2" Soft-Dome Midrange   | 2 x 2" Soft-Dome Midrange   |
| Woofer:                | 2 x 8" Curv® Cone Woofers   | 2 x 8" Curv Cone Woofers    |
| Frequency Response:    | 30-35000 Hz                 | 60-35000 Hz                 |
| Impedance:             | 4 ohm                       | 4 ohm                       |
| Sensitivity(2.83V/1M): | 94 dB                       | 94 dB                       |
| Power Handling:        | 700W Short Term             | 700W Short Term             |
|                        | 350W Long Term              | 350W Long Term              |
| Product Dimensions:    | 19.7" H x 15.7" W x 11.8" D | 19.7" H x 15.7" W x 5" D    |
|                        | 500mm H x 400mm W x 300mm D | 500mm H x 400mm W x 130mm D |
| Product Weight:        | 50 lbs/21.3 Kg              | 28.7 lbs/13 Kg              |