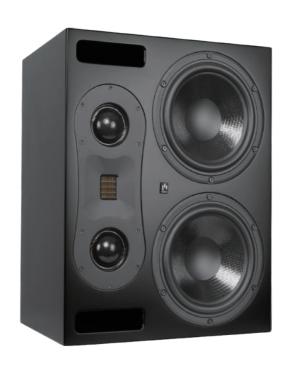

- Air Motion Tweeter
- Dual 2" Soft-Dome Midrange Drivers
- Dual 8" Curv Woofers
- Sound Adjustments

- Wall Mountable
- Lightweight Magnetic Grille
- Custom Tuned Cabinet
- Magnetic Rotatable Logo

|                        | T80                         | T80S                        |
|------------------------|-----------------------------|-----------------------------|
| Туре:                  | 3 Way Dual 8" Main Speaker  | 3 Way Dual 8" Slim Speaker  |
| Tweeter:               | 1 x AMT Tweeter             | 1 x AMT Tweeter             |
| Midrange:              | 2 x 2" Soft-Dome Midrange   | 2 x 2" Soft-Dome Midrange   |
| Woofer:                | 2 x 8" Curv® Cone Woofers   | 2 x 8" Curv Cone Woofers    |
| Frequency Response:    | 30-35000 Hz                 | 60-35000 Hz                 |
| Impedance:             | 4 ohm                       | 4 ohm                       |
| Sensitivity(2.83V/1M): | 94 dB                       | 94 dB                       |
| Power Handling:        | 700W Short Term             | 700W Short Term             |
|                        | 350W Long Term              | 350W Long Term              |
| Product Dimensions:    | 19.7" H x 15.7" W x 11.8" D | 19.7" H x 15.7" W x 5" D    |
|                        | 500mm H x 400mm W x 300mm D | 500mm H x 400mm W x 130mm D |
| Product Weight:        | 50 lbs/21.3 Kg              | 28.7 lbs/13 Kg              |