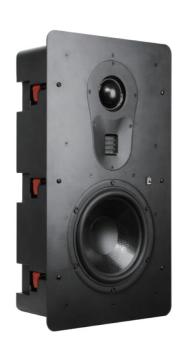

MATTE BLACK

|                        | T83W                            | T63W                              |
|------------------------|---------------------------------|-----------------------------------|
| Туре:                  | 3 Way Single 8" In-Wall Speaker | 3 Way Single 6.5" In-Wall Speaker |
| Tweeter:               | 1 x AMT Tweeter                 | 1 x AMT Tweeter                   |
| Midrange:              | 1 x 2" Soft-Dome Midrange       | 1 x 2" Soft-Dome Midrange         |
| Woofer:                | 1 x 8" Curv Cone Woofer         | 1 x 6.5" Curv Cone Woofer         |
| Frequency Response:    | 60-35000 Hz                     | 70-35000 Hz                       |
| Impedance:             | 4 ohm                           | 4 ohm                             |
| Sensitivity(2.83V/1M): | 91 dB                           | 91 dB                             |
| Power Handling:        | 400W Short Term                 | 300W Short Term                   |
|                        | 200W Long Term                  | 150W Long Term                    |
| Product Dimensions:    | 22" H x 12.6" W x 5.2" D        | 20" H x 10.3" W x 4.5" D          |
|                        | 560mm H x 320mm W x 132mm D     | 500mm H x 260mm W x 112mm D       |
| Product Weight:        | 28 lbs/12.9 Kg                  | 20.5 lbs/9.3 Kg                   |
| Cut-out Dimensions:    | 21" H x 11.3" W x 5.2" D        | 18.3" H x 9" W x 4.4" D           |
|                        | 526mm H x 286mm W x 130mm D     | 466mm H x 226mm W x 110mm D       |