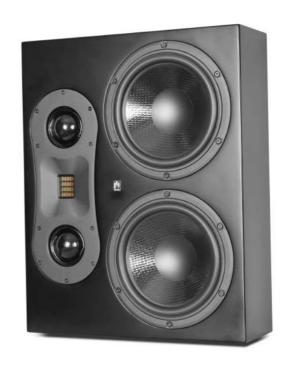

|                        | T65                          | T65S                        |
|------------------------|------------------------------|-----------------------------|
| Туре:                  | 3 Way Dual 6.5" Main Speaker | 3 Way 5 drivers Sealed box  |
| Tweeter:               | 1 x AMT Tweeter              | 1 x AMT Tweeter             |
| Midrange:              | 2 x 2" Soft-Dome Midrange    | 2 x 2" Soft-Dome Midrange   |
| Woofer:                | 2 x 6.5" Curv® Cone Woofers  | 2 x 6.5" Curv® Cone Woofers |
| Frequency Response:    | 35-35000 Hz                  | 65-35000 Hz                 |
| Impedance:             | 4 ohm                        | 4 ohm                       |
| Sensitivity(2.83V/1M): | 94 dB                        | 94 dB                       |
| Power Handling:        | 500W Short Term              | 500W Short Term             |
|                        | 250W Long Term               | 250W Long Term              |
| Product Dimensions:    | 17" H x 14" W x 8.7" D       | 17" H x 14" W x 4.3" D      |
|                        | 430mm H x 360mm W x 220mm D  | 430mm H x 360mm W x 110mm D |
| Product Weight:        | 33 lbs/ 15 Kg                | 26.5 lbs/ 12 Kg             |
|                        |                              |                             |