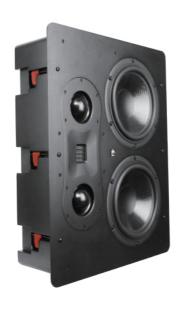

|                        | T80W                          | T65W                            |
|------------------------|-------------------------------|---------------------------------|
| Туре:                  | 3 Way Dual 8" In-Wall Speaker | 3 Way Dual 6.5" In-Wall Speaker |
| Tweeter:               | 1 x AMT Tweeter               | 1 x AMT Tweeter                 |
| Midrange:              | 2 x 2" Soft-Dome Midrange     | 2 x 2" Soft-Dome Midrange       |
| Woofer:                | 2 x 8" Curv® Cone Woofers     | 2x 6.5" Curv Cone Woofers       |
| Frequency Response:    | 60-35000 Hz                   | 65-35000 Hz                     |
| Impedance:             | 4 ohm                         | 4 ohm                           |
| Sensitivity(2.83V/1M): | 94 dB                         | 94 dB                           |
| Power Handling:        | 350W Short Term               | 500W Short Term                 |
|                        | 700W Long Term                | 250W Long Term                  |
| Product Dimensions:    | 21" H x 17.3" W x 5.2" D      | 19" H x 16" W x 4.5" D          |
|                        | 540mm H x 440mm W x 132mm D   | 470mm H x 400mm W x 112mm D     |
| Product Weight:        | 40 lbs/18.2 Kg                | 31 lbs/14.2 Kg                  |
| Cut-out Dimensions:    | 20" H x 16" W x 5.1" D        | 17.2" H x 13.3" W x 4.3" D      |
|                        | 506mm H x 406mm W x 130mm D   | 436mm H x 336mm W x 110mm D     |
|                        |                               |                                 |