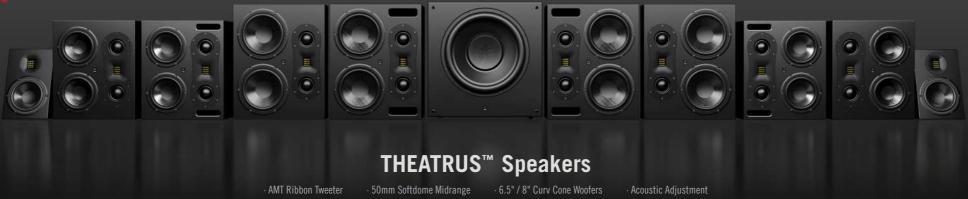

# **aperion**audio

Roll out the red carpet for the newest addition to the Aperion family - Theatrus - coming to a home theater near you! Theatrus brings home the fullsized Cinematic experience, engineered to perfection to produce impressive volume levels, without compromising high-resolution sound quality. Also designed for professional music studios and film production facilities, the Theatrus speakers are the evolution and next generation of Aperion engineering. The Theatrus line features the Aperion AMT Ribbon Tweeter, Dual Soft-Dome Mid-Range Drivers, and Dual Curv<sup>™</sup> Woofers all linked to a high-efficiency crossover network. Tailor the sound to your space with the speakers rear frequency adjustments for installation and placement behind screens - then relax, sit back and enjoy the show.

- Air Motion Tweeter
- Dual 2" Soft-Dome Midrange Drivers
- Dual 8" Curv Woofers
- Sound Adjustments

- Wall Mountable
- Lightweight Magnetic Grille
- Custom Tuned Cabinet
- Magnetic Rotatable Logo

|                        | T80                         | T80S                        |
|------------------------|-----------------------------|-----------------------------|
| Туре:                  | 3 Way Dual 8" Main Speaker  | 3 Way Dual 8" Slim Speaker  |
| Tweeter:               | 1 x AMT Tweeter             | 1 x AMT Tweeter             |
| Midrange:              | 2 x 2" Soft-Dome Midrange   | 2 x 2" Soft-Dome Midrange   |
| Woofer:                | 2 x 8" Curv® Cone Woofers   | 2 x 8" Curv Cone Woofers    |
| Frequency Response:    | 30-35000 Hz                 | 60-35000 Hz                 |
| Impedance:             | 4 ohm                       | 4 ohm                       |
| Sensitivity(2.83V/1M): | 94 dB                       | 94 dB                       |
| Power Handling:        | 700W Short Term             | 700W Short Term             |
|                        | 350W Long Term              | 350W Long Term              |
| Product Dimensions:    | 19.7" H x 15.7" W x 11.8" D | 19.7" H x 15.7" W x 5" D    |
|                        | 500mm H x 400mm W x 300mm D | 500mm H x 400mm W x 130mm D |
| Product Weight:        | 50 lbs/21.3 Kg              | 28.7 lbs/13 Kg              |