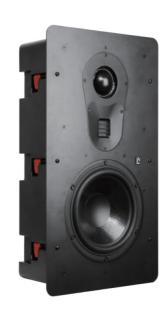

MATTE BLACK

|                        | T83W                            | T63W                              |
|------------------------|---------------------------------|-----------------------------------|
| Туре:                  | 3 Way Single 8" In-Wall Speaker | 3 Way Single 6.5" In-Wall Speaker |
| Tweeter:               | 1 x AMT Tweeter                 | 1 x AMT Tweeter                   |
| Midrange:              | 1 x 2" Soft-Dome Midrange       | 1 x 2" Soft-Dome Midrange         |
| Woofer:                | 1 x 8" Curv Cone Woofer         | 1 x 6.5" Curv Cone Woofer         |
| Frequency Response:    | 60-35000 Hz                     | 70-35000 Hz                       |
| Impedance:             | 4 ohm                           | 4 ohm                             |
| Sensitivity(2.83V/1M): | 91 dB                           | 91 dB                             |
| Power Handling:        | 400W Short Term                 | 300W Short Term                   |
|                        | 200W Long Term                  | 150W Long Term                    |
| Product Dimensions:    | 22" H x 12.6" W x 5.2" D        | 20" H x 10.3" W x 4.5" D          |
|                        | 560mm H x 320mm W x 132mm D     | 500mm H x 260mm W x 112mm D       |
| Product Weight:        | 28 lbs/12.9 Kg                  | 20.5 lbs/9.3 Kg                   |
| Cut-out Dimensions:    | 21" H x 11.3" W x 5.2" D        | 18.3" H x 9" W x 4.4" D           |
|                        | 526mm H x 286mm W x 130mm D     | 466mm H x 226mm W x 110mm D       |